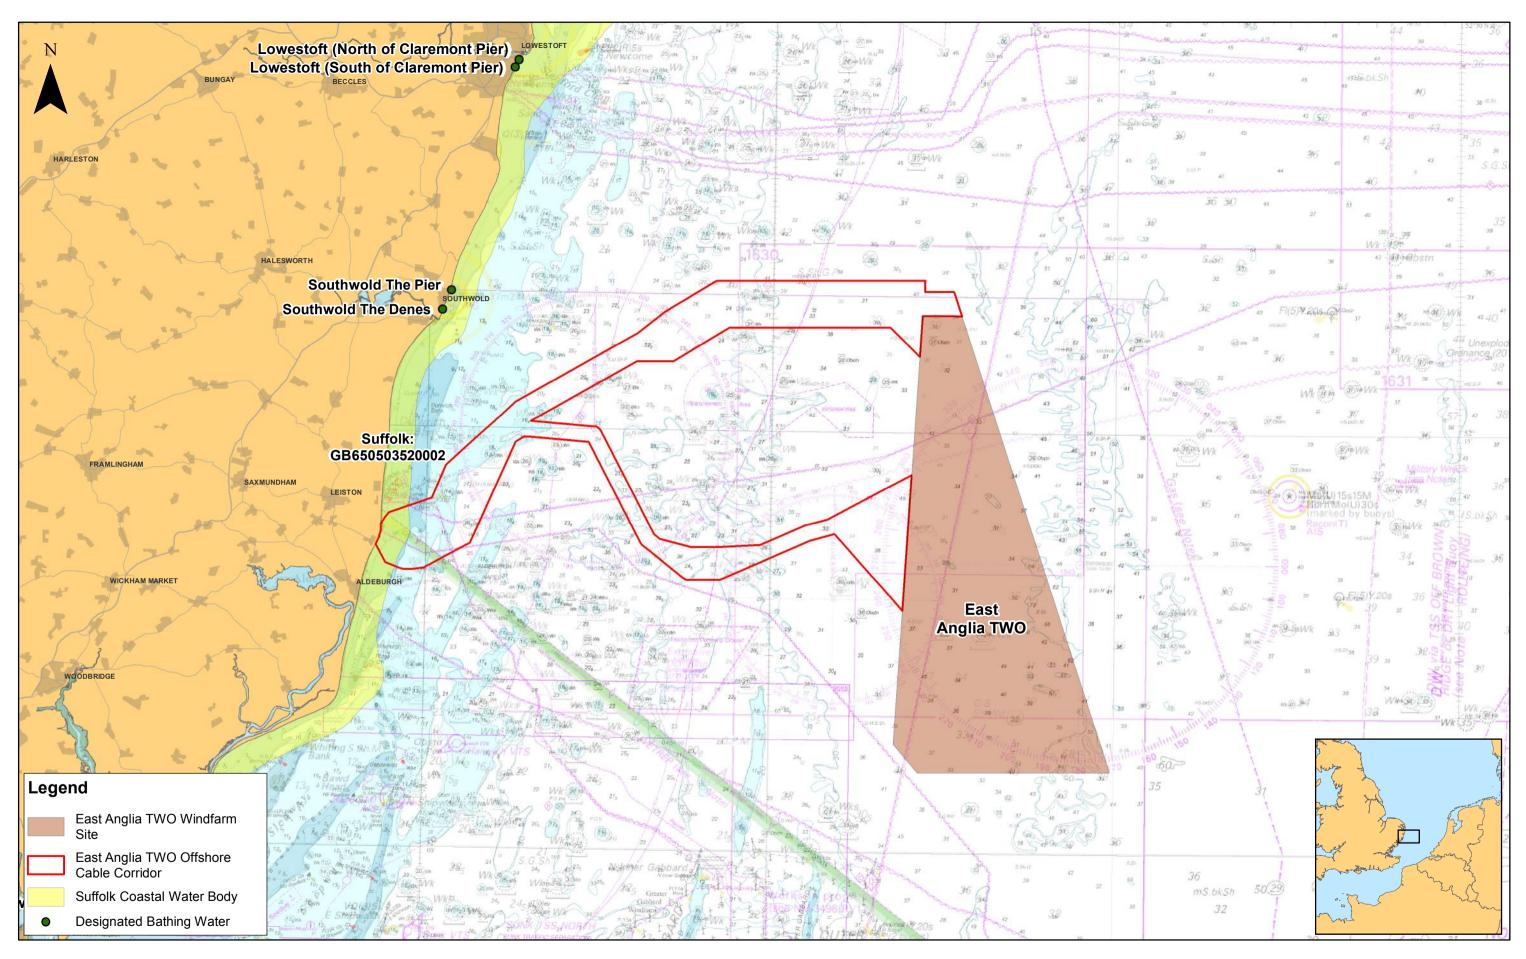

ia TWO

Bathing Waters ar Directive Water Bo

D:Box Sync\PB4842 EA 1N and 2\PB4842 EA 1N and 2 Team\E. TECHNICAL DATA\E03 GIS\EA2\Figures\PEIR\Chapter\_8\_Water&SedimentQuality\Fig\_8\_1\_EA2\_BathingWatersWFD\_RH\_20180824.mxd

|                     | Drg No | EA1N-EA2-DEV- | DRG-IBR-00TBC177        |
|---------------------|--------|---------------|-------------------------|
| and Water           | Rev    | 2             | Datum:                  |
| ind Water<br>Bodies | Date   | 07/11/18      | WGS 1984<br>Projection: |
| JULIES              | Figure | 8.1           | Zone 31N                |