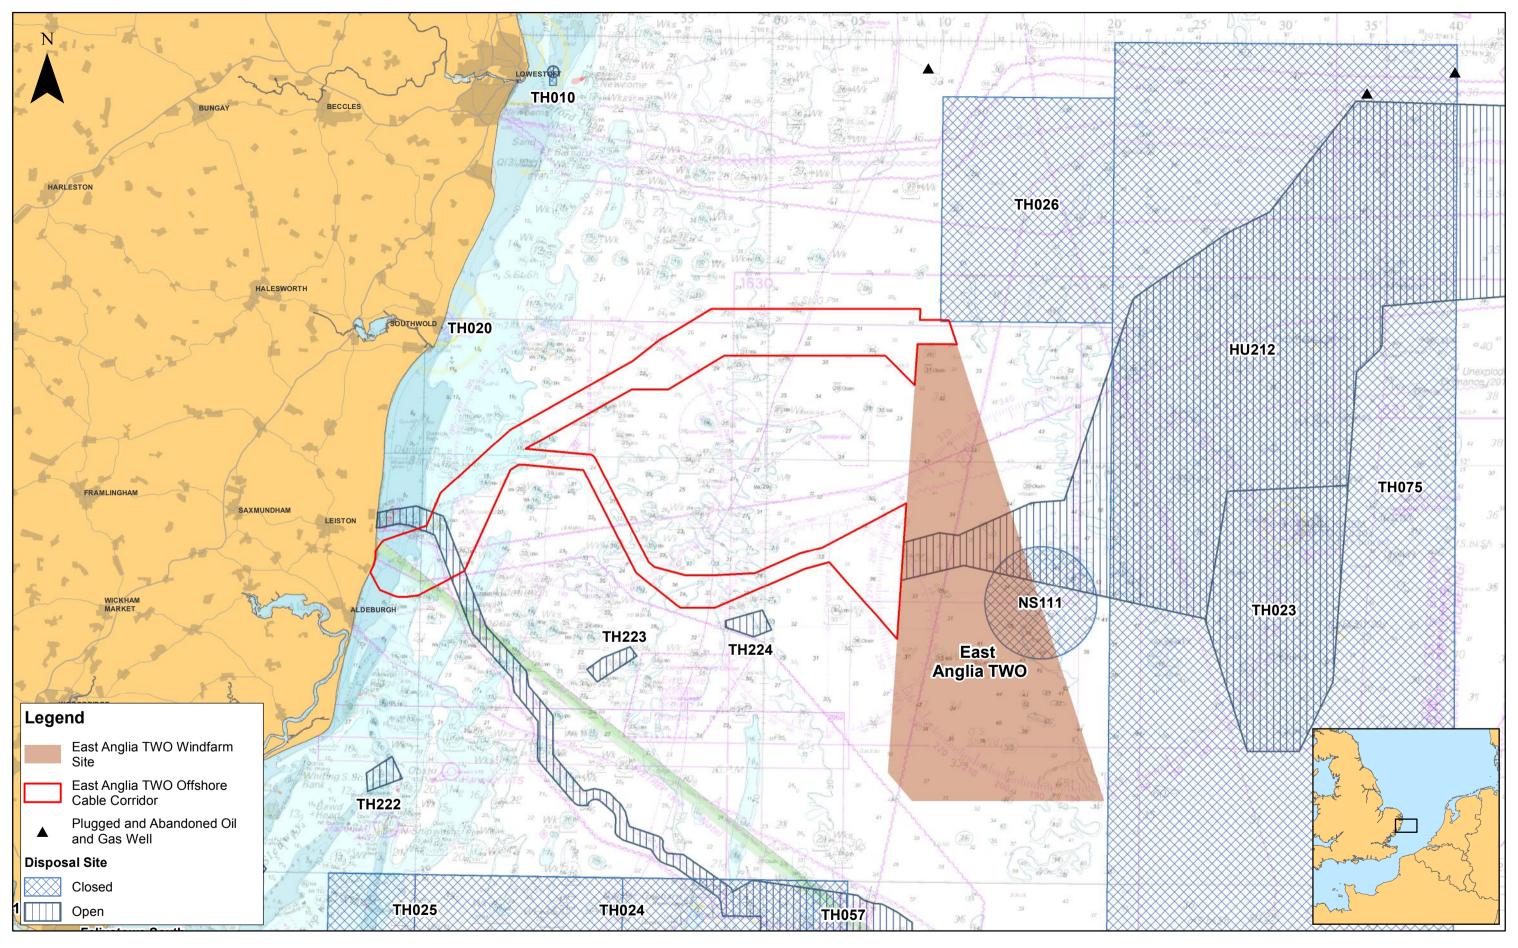

|               |     |            |    |               |           |    | 1:250,000                                                        | Km                                                                                                                                                                                                                                                                                                                                                                                  |                                                            | East Anglia TWO                   |
|---------------|-----|------------|----|---------------|-----------|----|------------------------------------------------------------------|-------------------------------------------------------------------------------------------------------------------------------------------------------------------------------------------------------------------------------------------------------------------------------------------------------------------------------------------------------------------------------------|------------------------------------------------------------|-----------------------------------|
|               | 2   | 07/11/2018 | FC | Second Issue. | Prepared: | FC | Scale @ A3                                                       | 0 2.5 5 10                                                                                                                                                                                                                                                                                                                                                                          |                                                            | •                                 |
| SCOTTISHPOWER | 1   | 24/08/2018 | FC | First Issue.  | Checked:  | RZ | Source: © UK Oil and Gas Ltd<br>used for navigation.             | 2018. © Cebas, 2018. © The Crown Estate, 2018. Charts from MarineFIND.co.uk Licence                                                                                                                                                                                                                                                                                                 |                                                            | Location of Disposal Sites, Oil a |
| RENEWABLES    | Rev | Date       | Ву | Comment       | Approved: | PP | Please consult with the SPR C<br>To the fullest extent permitted | the latest known information at the time of issue, and has been produced for your inform<br>shore GIS team to ensure the content is still current before using the information contain<br>law, we accept no responsibility or liability (whether in contract, tort (including negligenc<br>lation contained in the map and shall not be liable for any loss, damage or expense caus | ained on this map.<br>ance) or otherwise in respect of any |                                   |

D.Box Sync\PB4842 EA 1N and 2\PB4842 EA 1N and 2 Team\E. TECHNICAL DATA\E03 GIS\EA2\Figures\PEIR\Chapter\_8\_Water&SedimentQuality\Fig\_8\_3\_EA2\_DisposalSitesOilGasWells\_RH\_20180711.mxd

|                  | Drg No | EA1N-EA2-DEV-DRG-IBR-00TBC179 |                         |  |
|------------------|--------|-------------------------------|-------------------------|--|
|                  | Rev    | 2                             | Datum:                  |  |
| il and Gas Wells | Date   | 07/11/18                      | WGS 1984<br>Projection: |  |
|                  | Figure | 8.3                           | Zone 31N                |  |