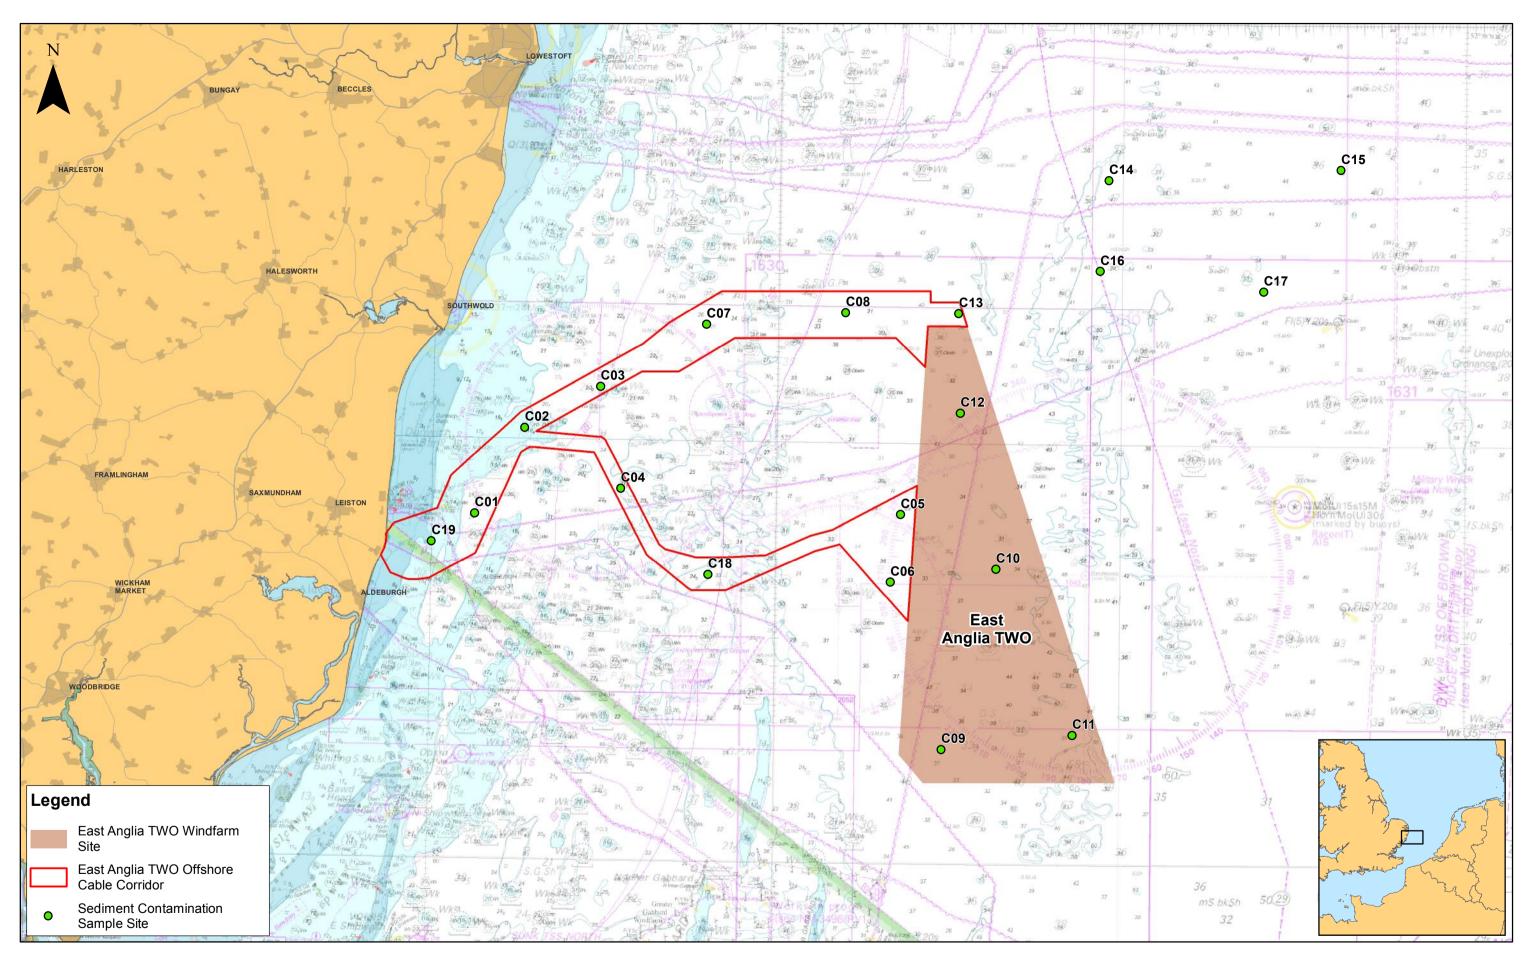

## East Anglia TWO Location of Sediment Contami Sites

D:Box Sync/PB4842 EA 1N and 2\PB4842 EA 1N and 2 Team\E. TECHNICAL DATA\E03 GIS\EA2\Figures\PEIR\Chapter\_8\_Water&SedimentQuality\Fig\_8\_2\_EA2\_SedimentContamination\_RH\_20180711.mxd

|                 | Drg No | EA1N-EA2-DEV-DRG-IBR-00TBC178 |                         |  |
|-----------------|--------|-------------------------------|-------------------------|--|
| inction Comple  | Rev    | 2                             | Datum:                  |  |
| nination Sample | Date   | 07/11/18                      | WGS 1984<br>Projection: |  |
|                 | Figure | 8.2                           | Zone 31N                |  |